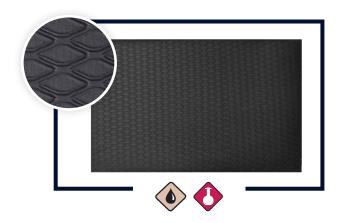

### **Cushion Max™**

This 5/8" anti-fatigue mat features nitrile/PVC-blended foam designed to withstand grease, oil, and chemicals, making it a more durable and longer-lasting alternative to solid PVC mats.

2' x 3' (920277568)

4' x 6' (920277528)

3' x 5' (920277580)

Additional sizes are available, but require additional lead time.