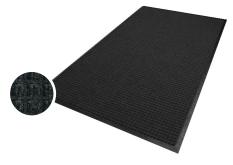

### WaterHog® Classic Border

Charcoal, Smooth or Universal Cleated Backing

3' x 5' smooth backing (920072441)

3' x 5' universal backing (684785)

3' x 10' universal backing (684790)

4' x 6' smooth backing (91180625)

4' x 6' universal backing (684787)

**Sure Stride**<sup>®</sup> 3' x 100' roll (920277564)

Sure Stride is 3/32" low-profile, anti-microbial matting with adhesive backing to ensure it stays in place.

Please note that for items to ship same-day or next-day, your order must contain only express items. Including other items in your order could delay the shipping of your order until the production of your other items is complete. If you need to order express items and other items, we recommend placing two separate orders to ensure a quick turnaround on your express items. Visit www.mamatting.ca/stocked for the most up-to-date list of stocked mats.