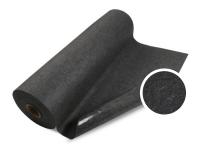

4' x 6' universal backing (684787)

**Sure Stride**<sup>®</sup> 3' x 100' roll (920277564)

Sure Stride is 3/32" low-profile, anti-microbial matting with adhesive backing to ensure it stays in place.

Please note that for items to ship same-day or next-day, your order must contain only express items. Including other items in your order could delay the shipping of your order until the production of your other items is complete. If you need to order express items and other items, we recommend placing two separate orders to ensure a quick turnaround on your express items. Visit www.mamatting.ca/stocked for the most up-to-date list of stocked mats.