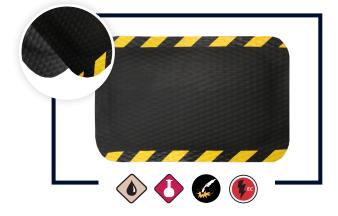

# Hog Heaven®

Available in 5/8" with the choice of black or striped border, this anti-fatigue mat's ability to perform in a variety of indoor environments (from sensitive to harsh) makes it a "go-to" solution for indoor commercial and industrial settings where slag, grease, and oil, or chemicals are present.

Black Border Striped Border

5/8" x 2' x 3' (0621960) 5/8" x 2' x 3' (0621965) 5/8" x 3' x 5' (923712154) 5/8" x 3' x 5' (923712172)

Additional thicknesses and standard and custom sizes are available, but require additional lead time.