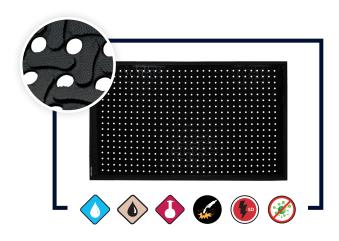

#### **Comfort Flow™**

This 3/8" flow-through anti-fatigue mat is ideal for use in commercial and industrial settings where grease and oil may be present.

2' x 3' (0622008) 3' x 9' (923712171) 3' x 5' (923712159) 4' x 6' (923712166)